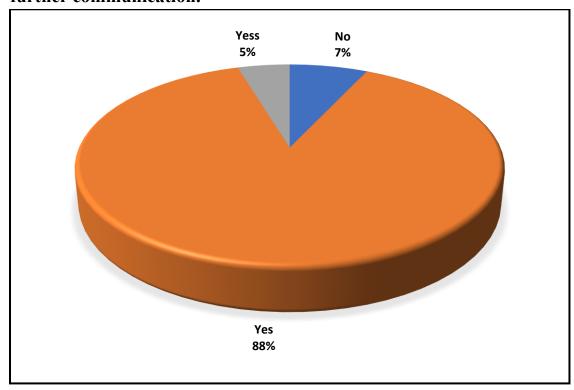

8. Would you be interested in participating in alumni events or mentoring current students? If yes, please provide your contact information for further communication.