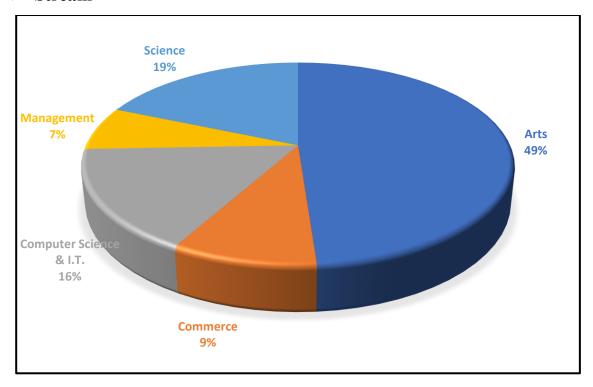

## > Stream

1. How satisfied are you with the education you received at S.G. Arts, Science and G.P. Commerce College, Shivle.?

2. How well did S.G. Arts, Science and G.P. Commerce College, Shivle, prepare you for your career or further education?