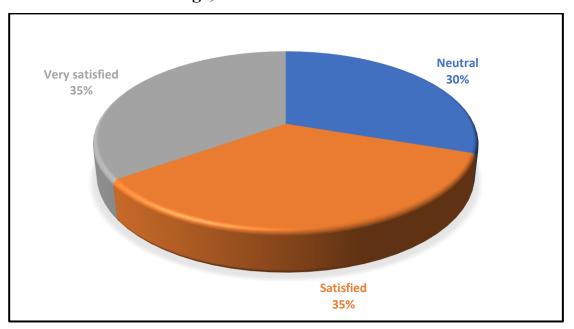

## > Stream

1. How satisfied are you with the education you received at S.G. Arts, Science and G.P. Commerce College, Shivle.?

2. How well did S.G. Arts, Science and G.P. Commerce College, Shivle, prepare you for your career or further education?