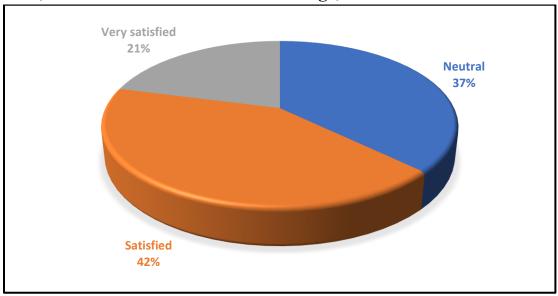

## > Stream

1. How satisfied are you with the education you received at S.G. Arts, Science and G.P. Commerce College, Shivle.?

2. How well did S.G. Arts, Science and G.P. Commerce College, Shivle, prepare you for your career or further education?