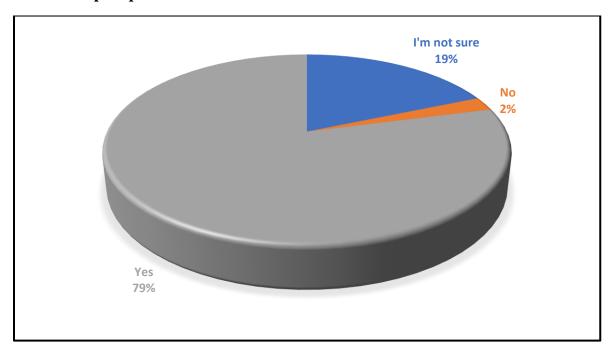

5. How likely are you to recommend S.G. Arts, Science and G.P. Commerce College, Shivle to others?

6. Would you recommend S.G. Arts, Science and G.P. Commerce College, Shivle to prospective students?

7. How satisfied are you with the networking opportunities provided by S.G. Arts, Science and G.P. Commerce College, Shivle?