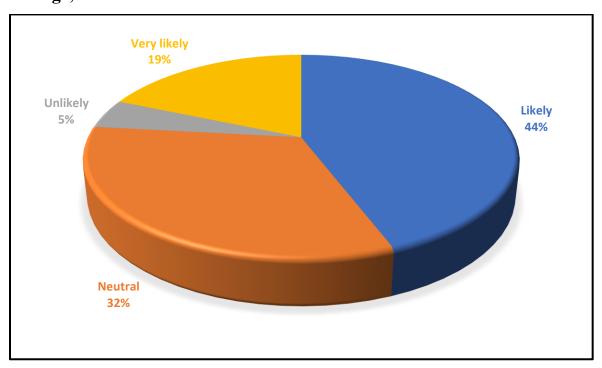

5. How likely are you to recommend S.G. Arts, Science and G.P. Commerce College, Shivle to others?

6. Would you recommend S.G. Arts, Science and G.P. Commerce College, Shivle to prospective students?

7. How satisfied are you with the networking opportunities provided by S.G. Arts, Science and G.P. Commerce College, Shivle?