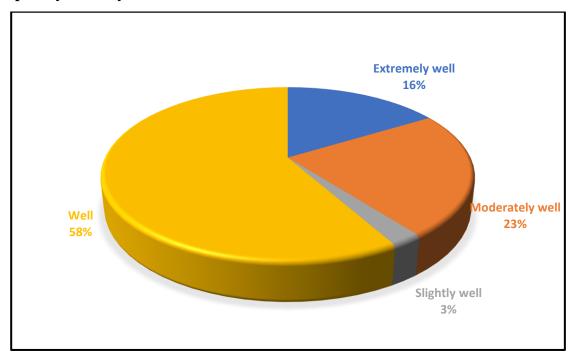

## > Stream

1. How satisfied are you with the education you received at S.G. Arts, Science and G.P. Commerce College, Shivle.?

2. How well did S.G. Arts, Science and G.P. Commerce College, Shivle, prepare you for your career or further education?