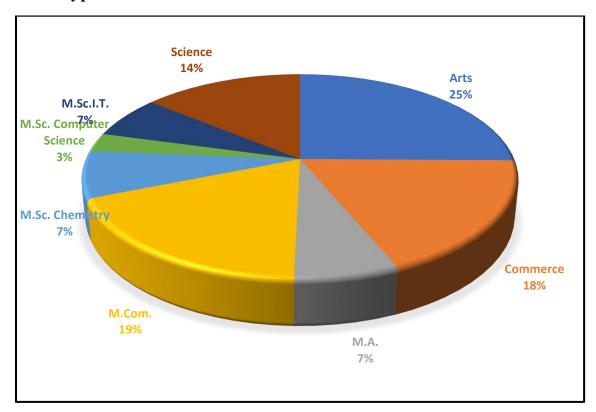

# Shantarambhau Gholap Arts, Science and Gotirambhau Pawar Commerce College, Shivle.

#### Academic Year 2023-24

#### **Student Feedback Report on the Curriculum**

Google Exam Form Link: <a href="https://forms.gle/JWNnpLRC958jiW96A">https://forms.gle/JWNnpLRC958jiW96A</a>

#### > Class Type



#### 1. Content of the curriculum of the courses



### 2. Opportunity for students to participate in internship, project work, field visit/ surve



#### 3. The course outcomes are well defined and clear



## **4.** The curriculum and syllabus provide sufficient knowledge in the area of study



### 5. The curriculum and syllabus content were appropriate for my higher education, career & placement



#### 6. The content of the courses encourages extra learning & self-learning



### 7. The text Books / Reference Books are well suited to the course