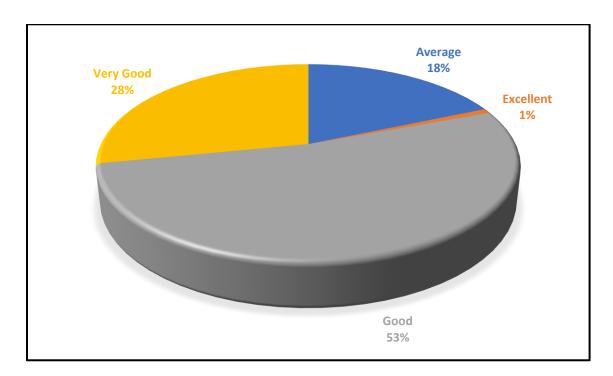

# Shantarambhau Gholap Arts, Science and Gotirambhau Pawar Commerce College, Shivle.

#### Academic Year 2023-24

#### **Student Feedback Report on the Curriculum**

Google Exam Form Link: <a href="https://forms.gle/JWNnpLRC958jiW96A">https://forms.gle/JWNnpLRC958jiW96A</a>

#### > Class Type



#### 1. Content of the curriculum of the courses



### 2. Opportunity for students to participate in internship, project work, field visit/ surve



#### 3. The course outcomes are well defined and clear



## **4.** The curriculum and syllabus provide sufficient knowledge in the area of study



### 5. The curriculum and syllabus content were appropriate for my higher education, career & placement



#### 6. The content of the courses encourages extra learning & self-learning



### 7. The text Books / Reference Books are well suited to the course