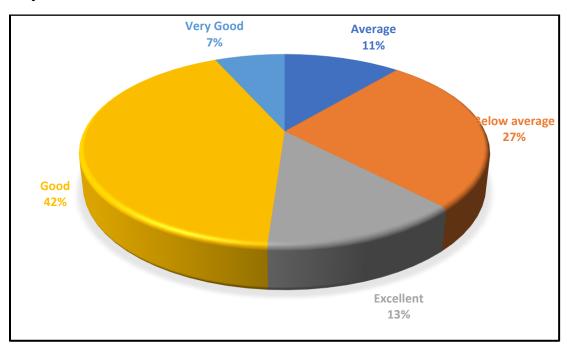

## **4.** The curriculum and syllabus provide sufficient knowledge in the area of study