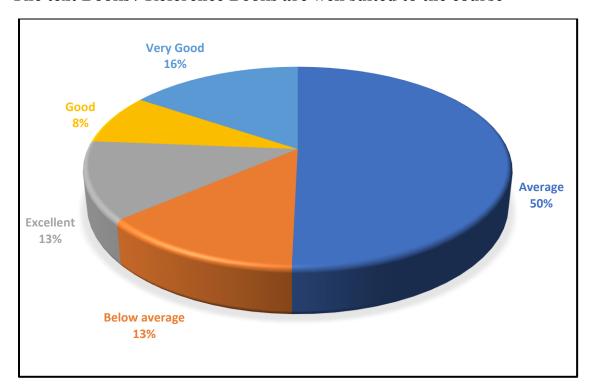

awar Commerce College, Shivle.

#### Academic Year 2023-24

#### **Student Feedback Report on the Curriculum**

Google Exam Form Link: <a href="https://forms.gle/JWNnpLRC958jiW96A">https://forms.gle/JWNnpLRC958jiW96A</a>

#### > Class Type



#### 1. Content of the curriculum of the courses



### 2. Opportunity for students to participate in internship, project work, field visit/ surve



#### 3. The course outcomes are well defined and clear



## **4.** The curriculum and syllabus provide sufficient knowledge in the area of study



### 5. The curriculum and syllabus content were appropriate for my higher education, career & placement



#### 6. The content of the courses encourages extra learning & self-learning



### 7. The text Books / Reference Books are well suited to the course