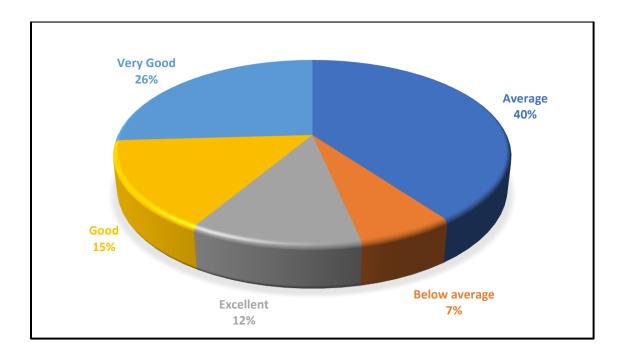

### 5. The curriculum and syllabus content were appropriate for my higher education, career & placement